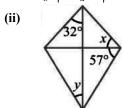

**★** Answer the following questions:

رج ذیل سوالات کے جواب دیں۔

Q.1. Find the unknown angles in the following figures.

(5x2=10)

درج ذیل اشکال میں سے نامعلوم زاویے معلوم کریں۔

(i)

(ii)

| Time: 10 Minutes             | Paper Math 7 (T-1) |                      | Total Marks: 10 |
|------------------------------|--------------------|----------------------|-----------------|
| 5th Month, 2nd Week, 3rd Day |                    | Exercise 4.3 Q # (3) |                 |