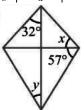

**★** Answer the following questions:

درج ذیل سوالات کے جواب دیں۔

Q.1. Find the unknown angles in the following figures.

(5x2=10)

درج ذیل اشکال میں سے نامعلوم زاویے معلوم کریں۔

(i) 46° x

| Time: 10 Minutes             | Paper Math 7 (T-1) |                      | Total Marks: 10 |
|------------------------------|--------------------|----------------------|-----------------|
| 5th Month, 2nd Week, 3rd Day |                    | Exercise 4.3 Q # (3) |                 |

**★** Answer the following questions:

رج ذیل سوالات کے جواب دیں۔

Q.1. Find the unknown angles in the following figures.

(5x2=10)

درج ذیل اشکال میں سے نامعلوم زاویے معلوم کریں۔

(i)

(ii)

| Time: 10 Minutes             | Paper Math 7 (T-1) |                      | Total Marks: 10 |
|------------------------------|--------------------|----------------------|-----------------|
| 5th Month, 2nd Week, 3rd Day |                    | Exercise 4.3 Q # (3) |                 |

**☆** Answer the following questions:

درج ذیل سوالات کے جواب دیں۔

Q.1. Find the unknown angles in the following figures.

(5x2=10)

درج ذیل اشکال میں سے نامعلوم زاویے معلوم کریں۔

(i)

(ii)

| Time: 10 Minutes             | Paper Math 7 (T-1) |                      | Total Marks: 10 |
|------------------------------|--------------------|----------------------|-----------------|
| 5th Month, 2nd Week, 3rd Day |                    | Exercise 4.3 Q # (3) |                 |

**★** Answer the following questions:

درج ذیل سوالات کے جواب دیں۔

Q.1. Find the unknown angles in the following figures.

درج ذیل اشکال میں سے نامعلوم زاویے معلوم کریں۔

(i)