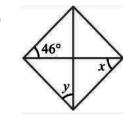

**★** Answer the following questions:

درج ذیل سوالات کے جواب دیں۔

Q.1. Find the unknown angles in the following figures.

(5x2=10)

درج ذیل اشکال میں سے نامعلوم زاویے معلوم کریں۔

(i) 46° x

| Time: 10 Minutes             | Paper Math 7 (T-1) |                      | Total Marks: 10 |
|------------------------------|--------------------|----------------------|-----------------|
| 5th Month, 2nd Week, 3rd Day |                    | Exercise 4.3 Q # (3) |                 |

**★** Answer the following questions:

رج ذیل سوالات کے جواب دیں۔

Q.1. Find the unknown angles in the following figures.

(5x2=10)

درج ذیل اشکال میں سے نامعلوم زاویے معلوم کریں۔

(i)

(ii)

| Time: 10 Minutes             | Paper Math 7 (T-1) |                      | Total Marks: 10 |
|------------------------------|--------------------|----------------------|-----------------|
| 5th Month, 2nd Week, 3rd Day |                    | Exercise 4.3 Q # (3) |                 |

**☆** Answer the following questions:

درج ذیل سوالات کے جواب دیں۔

Q.1. Find the unknown angles in the following figures.

(5x2=10)

درج ذیل اشکال میں سے نامعلوم زاویے معلوم کریں۔

(i)

(ii)

| Time: 10 Minutes             | Paper Math 7 (T-1) |                      | Total Marks: 10 |
|------------------------------|--------------------|----------------------|-----------------|
| 5th Month, 2nd Week, 3rd Day |                    | Exercise 4.3 Q # (3) |                 |

**★** Answer the following questions:

درج ذیل سوالات کے جواب دیں۔

Q.1. Find the unknown angles in the following figures.

درج ذیل اشکال میں سے نامعلوم زاویے معلوم کریں۔

(i)