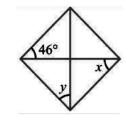

**★** Answer the following questions:

درج ذیل سوالات کے جواب دیں۔

Q.1. Find the unknown angles in the following figures.

(5x2=10)

درج ذیل اشکال میں سے نامعلوم زاویے معلوم کریں۔

(i) 46° x

| Time: 10 Minutes             | Paper Math 7 (T-1) |                      | Total Marks: 10 |
|------------------------------|--------------------|----------------------|-----------------|
| 5th Month, 2nd Week, 3rd Day |                    | Exercise 4.3 Q # (3) |                 |