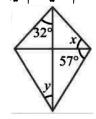

**☆** Answer the following questions:

درج ذیل سوالات کے جواب دیں۔

Q.1. Find the unknown angles in the following figures.

(5x2=10)

درج ذیل اشکال میں سے نامعلوم زاویے معلوم کریں۔

(i)

(ii)

| Time: 10 Minutes             | Paper Math 7 (T-1) |                      | Total Marks: 10 |
|------------------------------|--------------------|----------------------|-----------------|
| 5th Month, 2nd Week, 3rd Day |                    | Exercise 4.3 Q # (3) |                 |