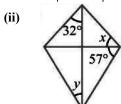

**★** Answer the following questions:

رج ذیل سوالات کے جواب دیں۔

Q.1. Find the unknown angles in the following figures.

(5x2=10)

درج ذیل اشکال میں سے نامعلوم زاویے معلوم کریں۔

(i)

(ii)

| Time: 10 Minutes             | Paper Math 7 (T-1) |                      | Total Marks: 10 |
|------------------------------|--------------------|----------------------|-----------------|
| 5th Month, 2nd Week, 3rd Day |                    | Exercise 4.3 Q # (3) |                 |

**☆** Answer the following questions:

درج ذیل سوالات کے جواب دیں۔

Q.1. Find the unknown angles in the following figures.

(5x2=10)

درج ذیل اشکال میں سے نامعلوم زاویے معلوم کریں۔

(i)

(ii)

| Time: 10 Minutes             | Paper Math 7 (T-1) |                      | Total Marks: 10 |
|------------------------------|--------------------|----------------------|-----------------|
| 5th Month, 2nd Week, 3rd Day |                    | Exercise 4.3 Q # (3) |                 |